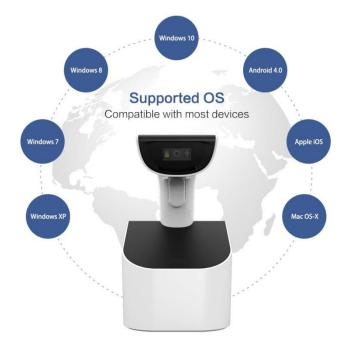

#### **Features**

- Elegant award winning design
- Available in red, white or blue
- 1.54" 640 x 480 HD Screen
- 32MB NOR Memory
- Micro USB
- 2600 mAh, built-in battery
- Bluetooth 4.1, Wi-Fi (2.4G)
- Industrial Capacitive touch-screen
- 1.0 GHz CPU
- Multiple OS Support