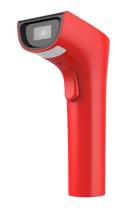

#### **Features**

- Elegant award winning design
- Available in red, white or blue
- 1.54" 640 x 480 HD Screen
- 32MB NOR Memory
- Micro USB
- 2600 mAh, built-in battery
- Bluetooth 4.1, Wi-Fi (2.4G)
- Industrial Capacitive touch-screen
- 1.0 GHz CPU
- Multiple OS Support