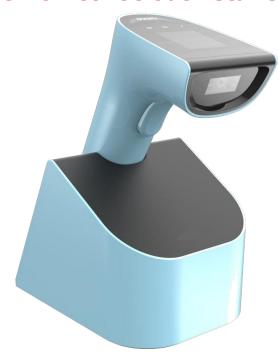

## For the fashion conscious retailer

The IOT800 features is a Red Dot Design Award winning product featuring a configurable and programmable 1.54" capacitive touch screen, rechargeable battery, Bluetooth & Wi-Fi. Designed for the discerning retailer where neither design nor power is compromised, the IOT800 is essential in any retail or hospitality environment.

#### **Features**

- Elegant award winning design
- Available in red, white or blue
- 1.54" 640 x 480 HD Screen
- 32MB NOR Memory
- Micro USB
- 2600 mAh, built-in battery
- Bluetooth 4.1, Wi-Fi (2.4G)
- Industrial Capacitive touch-screen
- 1.0 GHz CPU
- Multiple OS Support