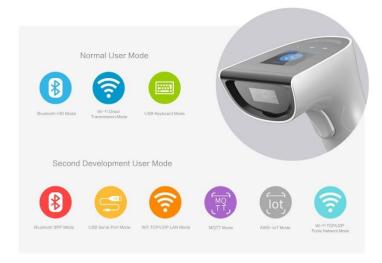

#### **Different User Modes**

Multiple user modes which meet the different scanning needs of customers.

You can use it no matter having the development capability or not